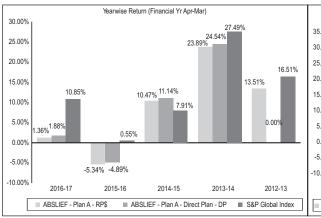

| 15.77         | 8.49         | 13.54        | 6.00            |
| Aditya Birla Sun Life International Equity Fund - Plan B - Direct Plan (Inception - January 01, 2013) | 20.71         | 10.96        | -            | 12.16           |
| Customised Index ^                                                                                    | 15.77         | 8.49         | -            | 12.36           |

<sup>^</sup> Customised Index (A customized benchmark created using S&P BSE 200 to the extent of 65% of portfolio and S&P Global 1200 to the extent of 35% of Portfolio.) **Note:** Past performance may or may not be sustained in future.

For dividend option, the returns would assume reinvestment of dividend, net of distribution taxes, if any

#### II. ABSOLUTE YEARWISE RETURNS (FY APR-MAR)





Past performance may or may not be sustained in future. The Returns are in %. Loads and Taxes not considered. Performance of dividend option under the scheme for the investors would be net of distribution tax, if any.

# Expenses of the Scheme: (i) Load Structure

Entry Load: Ni

Exit Load: For redemption/switch out of units within 365 days from the date of allotment: 1.00% of applicable NAV.

For redemption/switch out of units after 365 days from the date of allotment: Nil

Refer page 75 for further details

# (ii) Recurring expenses [% of daily Net assets]

Actual (unaudited) expenses for the financial year ended March 31, 2017:

2.97% (Reg) Plan A / 2.96% (Reg) Plan B 2.46% (Dir) Plan A / 2.41% (Dir) Plan B Refer page 75 for further details

## Scheme Portfolio Holdings &

Portfolio