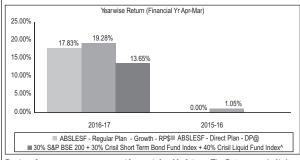

|                                                             |                                                     |                                                              |                                                      |

5.00% 0.00% -5.00% -5.78% -6.67% -5.78% 2015-16 ABSLMEF - Direct Plan - DP@ -10.00% 2016-17 ■ ABSLMEF - Regular Plan - Growth - RP\$ ■ BSE 500

Past performance may or may not be sustained in future. The Returns are in %. Loads and Taxes not considered. Performance of dividend option under the scheme for the investors would be net of distribution tax, if any.



Past performance may or may not be sustained in future. The Returns are in %. Loads and Taxes not considered. Performance of dividend option under the scheme for the investors would be net of distribution tax, if any.

| Name(s) of the Scheme(s)                           | Aditya Birla Sun Life Manufacturing Equity Fund                                                                                                                                                                                                        | Aditya Birla Sun Life Equity Savings Fund