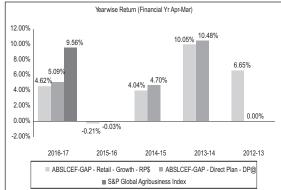

business Index                                                                                       | 8.63             | 4.21         | 10.28           | 16.35              |
| Aditya Birla Sun Life Commodity Equities<br>Fund - Global Agri Plan - Direct Plan<br>(Inception - January 01, 2013) | 5.11             | 1.61         | -               | 4.34               |
| S&P Global Agribusiness Index                                                                                       | 8.63             | 4.21         | -               | 9.62               |

Note: Past performance may or may not be sustained in future.

\*Absolute Returns

For dividend option, the returns would assume reinvestment of dividend, net of distribution taxes, if any

## II. ABSOLUTE YEARWISE RETURNS (FY APR-MAR)



Past performance may or may not be sustained in future. The Returns are in %. Loads and Taxes not considered. Performance of dividend option under the scheme for the investors would be net of distribution tax, if any.

#### Expenses of the Scheme: (i) Load Structure

Entry Load: Nil

Exit Load: For redemption/switch out of units within 365 days from the date of allotment: 1.00% of applicable NAV.

For redemption/switch out of units after 365 days from the date of allotment: Nil

Refer page 75 for further details

# (ii) Recurring expenses [% of daily Net assets]

Actual (unaudited) expenses for the financial year ended March 31, 2017:

1.77% (Reg) 1.32% (Dir)

Refer page 75 for further details

# Scheme Portfolio Holdings & Portfolio Turnover Ratio

| Name(s) of the Scheme(s)