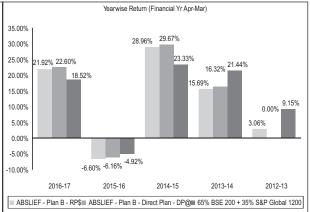

15.77         | 8.49         | 13.54        | 6.00            |
| Aditya Birla Sun Life International Equity Fund - Plan B - Direct Plan (Inception - January 01, 2013) | 20.71         | 10.96        | -            | 12.16           |
| Customised Index ^                                                                                    | 15.77         | 8.49         | -            | 12.36           |

<sup>^</sup> Customised Index (A customized benchmark created using S&P BSE 200 to the extent of 65% of portfolio and S&P Global 1200 to the extent of 35% of Portfolio.) **Note:** Past performance may or may not be sustained in future.

For dividend option, the returns would assume reinvestment of dividend, net of distribution taxes, if any

#### II. ABSOLUTE YEARWISE RETURNS (FY APR-MAR)





Past performance may or may not be sustained in future. The Returns are in %. Loads and Taxes not considered. Performance of dividend option under the scheme for the investors would be net of distribution tax, if any.

# Expenses of the Scheme: (i) Load Structure

Entry Load: Ni

Exit Load: For redemption/switch out of units within 365 days from the date of allotment: 1.00% of applicable NAV.

For redemption/switch out of units after 365 days from the date of allotment: Nil

Refer page 75 for further details

# (ii) Recurring expenses [% of daily Net assets]

Actual (unaudited) expenses for the financial year ended March 31, 2017:

2.97% (Reg) Plan A / 2.96% (Reg) Plan B 2.46% (Dir) Plan A / 2.41% (Dir) Plan B Refer page 75 for further details

## Scheme Portfolio Holdings &

Portfolio T